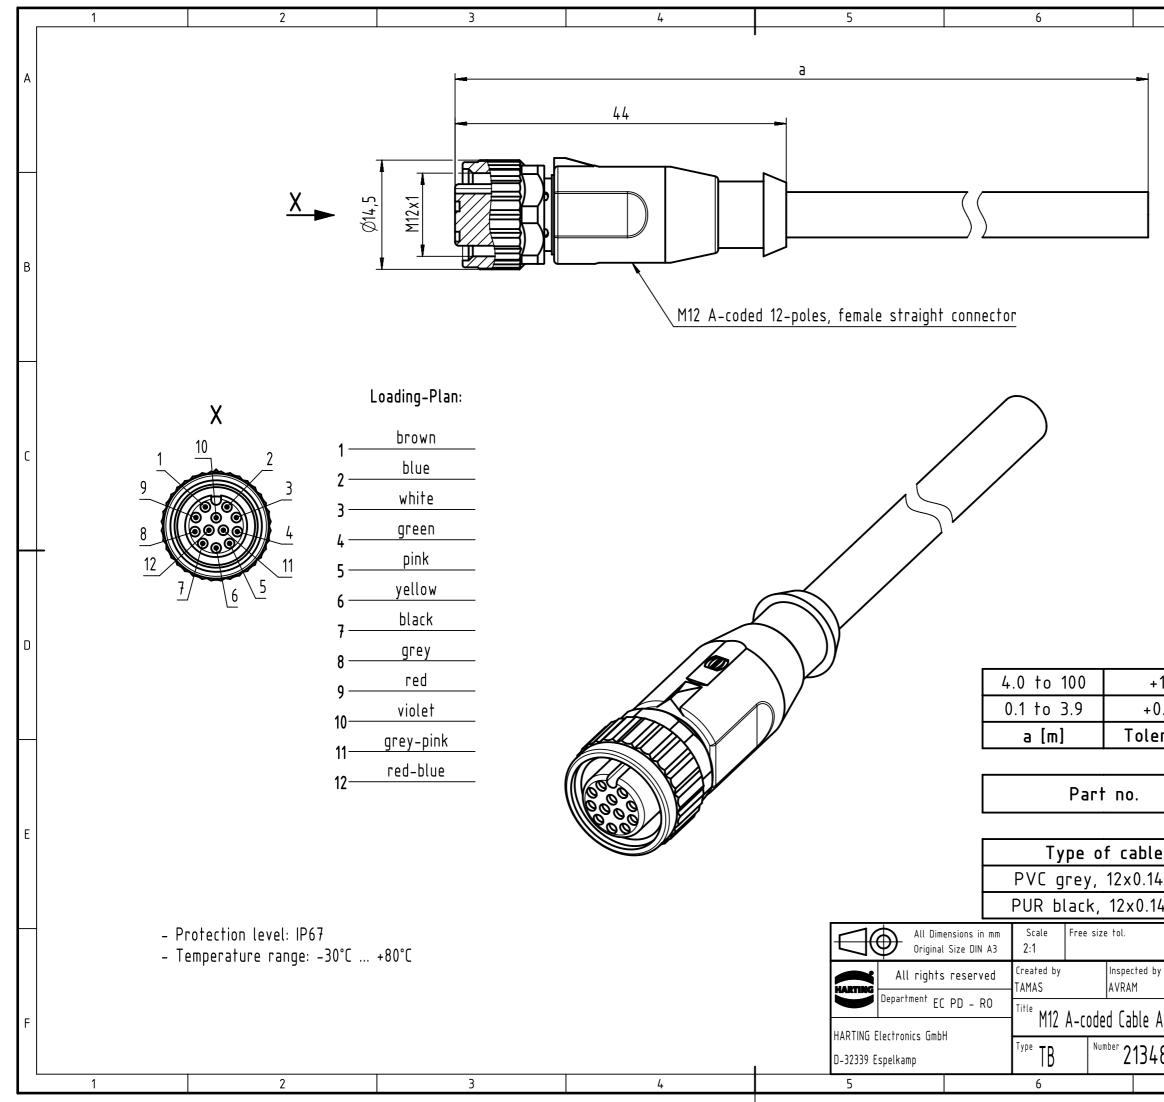

## EN: This Datasheet is presented by the manufacturer.

Please visit our website for pricing and availability at <u>www.hestore.hu</u>.

|                                                                  |                         |       | -                      |   |
|------------------------------------------------------------------|-------------------------|-------|------------------------|---|
| 7                                                                |                         |       | 8                      |   |
|                                                                  |                         |       |                        | A |
|                                                                  |                         |       |                        |   |
|                                                                  |                         |       |                        |   |
|                                                                  |                         |       |                        |   |
|                                                                  |                         |       |                        |   |
|                                                                  |                         |       |                        |   |
|                                                                  |                         |       |                        | В |
|                                                                  |                         |       |                        |   |
|                                                                  |                         |       | ·                      |   |
|                                                                  |                         | 100   | XXX=000                |   |
|                                                                  | length                  | 99    | XXX=990                |   |
|                                                                  | in<br>"1m"              |       |                        |   |
|                                                                  | step                    | 12    | XXX=120                | c |
|                                                                  |                         | 11    | XXX=110                |   |
|                                                                  |                         | 10    | XXX=100                |   |
|                                                                  |                         | 9.9   | XXX=099                |   |
|                                                                  | length                  | 9.8   | XXX=098                |   |
|                                                                  | in                      |       |                        |   |
|                                                                  | "0.1m"                  | 0.4   | XXX=004                |   |
|                                                                  | step                    | 0.3   | XXX=003                | D |
| 1%                                                               | ]                       | 0.2   | XXX=002                |   |
| .04                                                              |                         | 0.1   | XXX=001                |   |
| rance                                                            | Step                    | a [m] |                        |   |
|                                                                  |                         |       |                        |   |
|                                                                  | 21348500C <u>XX</u> XXX |       |                        |   |
|                                                                  |                         |       |                        | E |
| 2                                                                | XX                      |       |                        |   |
| • M M <sup>2</sup>                                               | XX=79                   |       |                        |   |
| 4ΜΜ <sup>2</sup>                                                 | <u> </u>                | XX=78 |                        |   |
| Ref.<br>Sub.                                                     |                         |       |                        |   |
| Standardisation Date State<br>KOHLER 2014-07-18 Final Release    |                         |       | State<br>Final Release |   |
| Assembly Doc-Key / ECM-Nr.<br>100583139/UGD/009/A<br>50000077739 |                         |       |                        | F |
| 8500CXXXXX Rev. A Page 1/1                                       |                         |       |                        | ] |
|                                                                  | 7                       |       | 8                      |   |
|                                                                  |                         |       |                        | Ā |